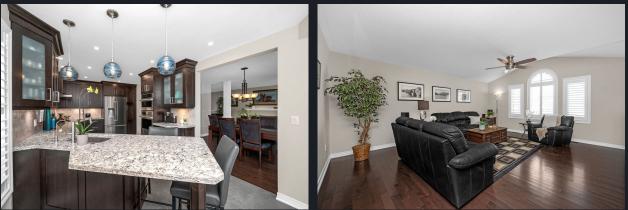

home features newly upgraded windows. The heart of the house is the

bath provide ample space for family and guests. The full basement was

custom kitchen, adorned with Cambria quartz countertops, and

(905) 870-0060 Andrew@Heritagerealty.ca https://heritagerealty.ca/