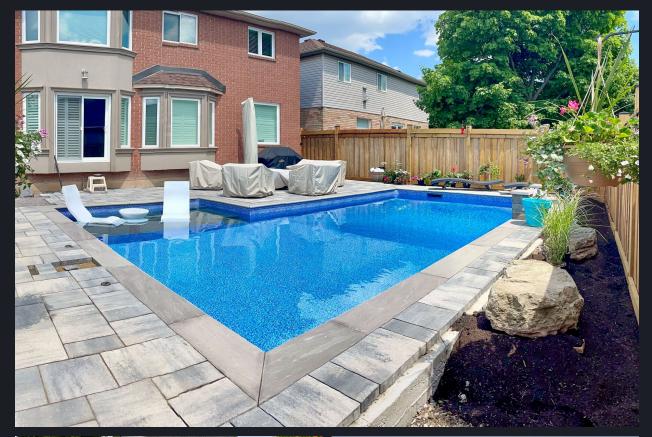

## 32 WATERWHEEL CRESCENT, WATERDOWN, ON L9H 7B8

HOUSE HOUSE • 3 BEDROOMS , 2 FULL BATHROOMS & 2 PARTIAL

Waterdown 3-bed, 4-bath home. This property boasts numerous upgrades and luxurious features. Step into your private oasis with a custom heated

saltwater pool, professionally landscaped to create a serene retreat. The

top-of-the-line Miele and Jenn Air appliances, including a speed oven and an induction stovetop. The first floor offers a grand entranceway, a convenient

## FEATURES

- Stainless Steel Appliances
- Main floor laundry ro
- Freshly painted
- Inground Pool
- En suite bathroom

- Appliances included
- Central Air Conditioning
- Professionally Landscaped
- California Shutters
- Barbecue area