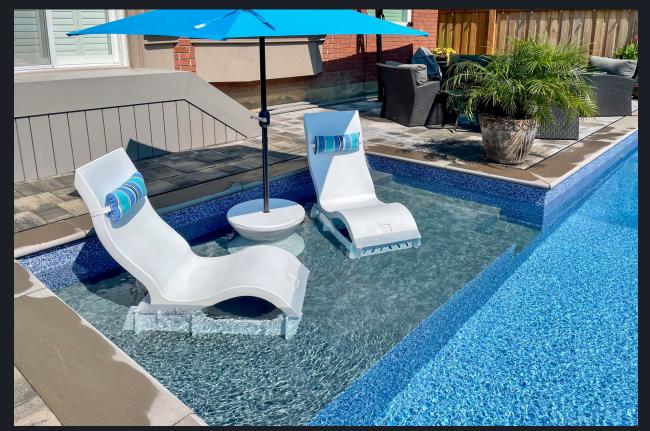

## 32 WATERWHEEL CRESCENT, WATERDOWN, ON L9H 7B8

HOUSE HOUSE • 3 BEDROOMS , 2 FULL BATHROOMS & 2 PARTIAL

Waterdown 3-bed, 4-bath home. This property boasts numerous upgrades and luxurious features. Step into your private oasis with a custom heated

saltwater pool, professionally landscaped to create a serene retreat. The

top-of-the-line Miele and Jenn Air appliances, including a speed oven and an induction stovetop. The first floor offers a grand entranceway, a convenient

## FEATURES

- Stainless Steel Appliances
- Main floor laundry ro
- Freshly painted
- Inground Pool
- En suite bathroom

- Appliances included
- Central Air Conditioning
- Professionally Landscaped
- California Shutters
- Barbecue area