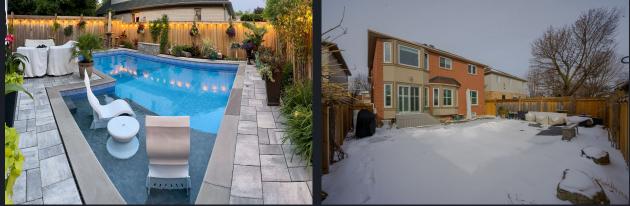

## 32 WATERWHEEL CRESCENT, WATERDOWN, ON L9H 7B8

HOUSE HOUSE • 3 BEDROOMS , 2 FULL BATHROOMS & 2 PARTIAL

Waterdown 3-bed, 4-bath home. This property boasts numerous upgrades and luxurious features. Step into your private oasis with a custom heated

saltwater pool, professionally landscaped to create a serene retreat. The

top-of-the-line Miele and Jenn Air appliances, including a speed oven and an induction stovetop. The first floor offers a grand entranceway, a convenient

## FEATURES

- Stainless Steel Appliances
- Main floor laundry ro
- Freshly painted
- Inground Pool
- En suite bathroom

- Appliances included
- Central Air Conditioning
- Professionally Landscaped
- California Shutters
- Barbecue area