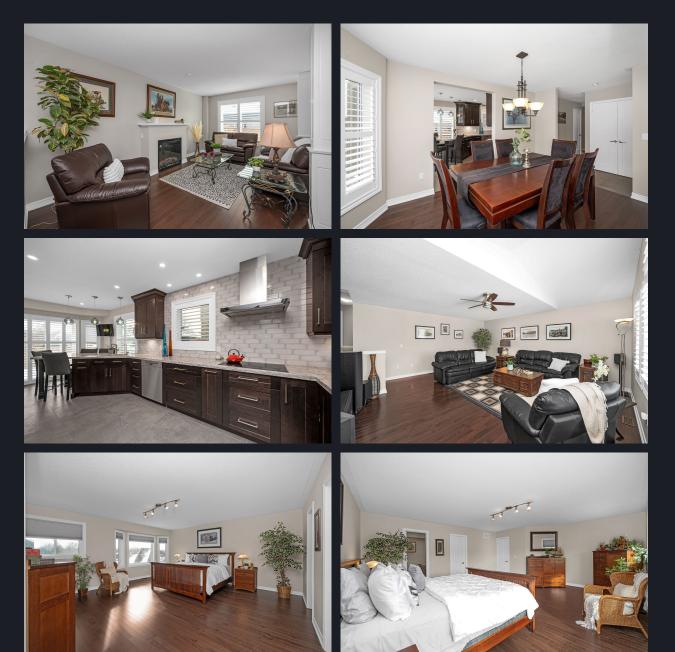

laundry room, an interior garage entrance, a 2-piece bath, a separate dining room, and a cozy living room with a Napoleon fireplace. Ascend to the spacious family room. The large custom master bedroom features a luxurious 5-piece ensuite, while two additional bedrooms and another 4-piece

home features newly upgraded windows. The heart of the house is the

bath provide ample space for family and guests. The full basement was

custom kitchen, adorned with Cambria quartz countertops, and

(905) 870-0060 Andrew@Heritagerealty.ca https://heritagerealty.ca/